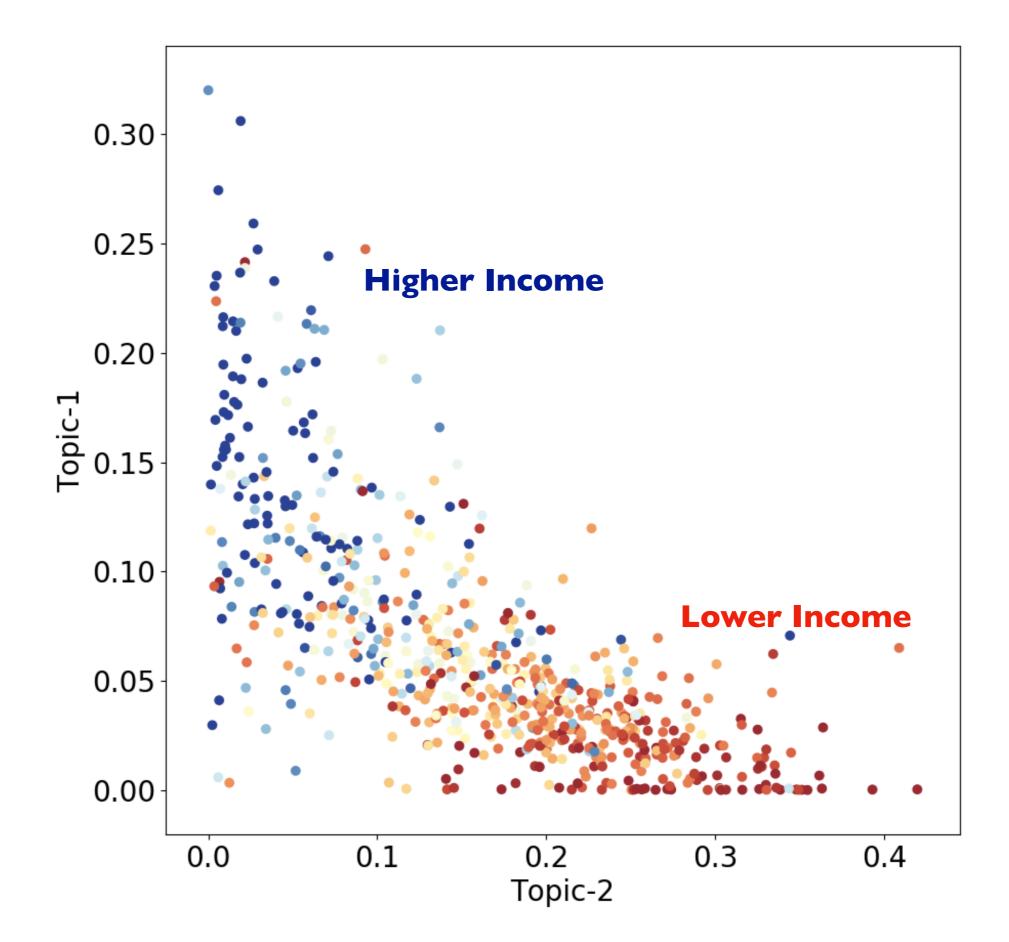

# What are these neighborhoods talking about?

#### **Topic Model**

Unsupervised Machine Learning Algorithm Cluster documents based on word frequency