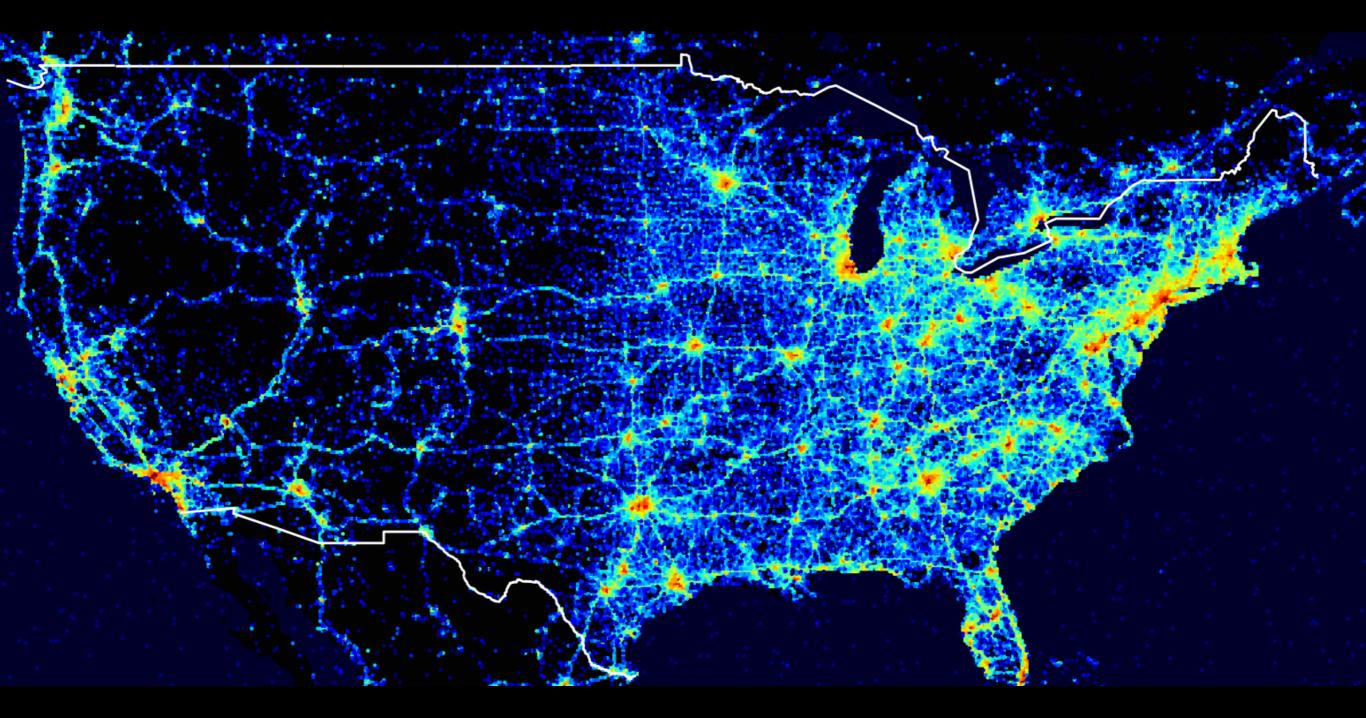

### COMPLEX SYSTEMS

Societies are complex, connected, interdependent groups of individuals