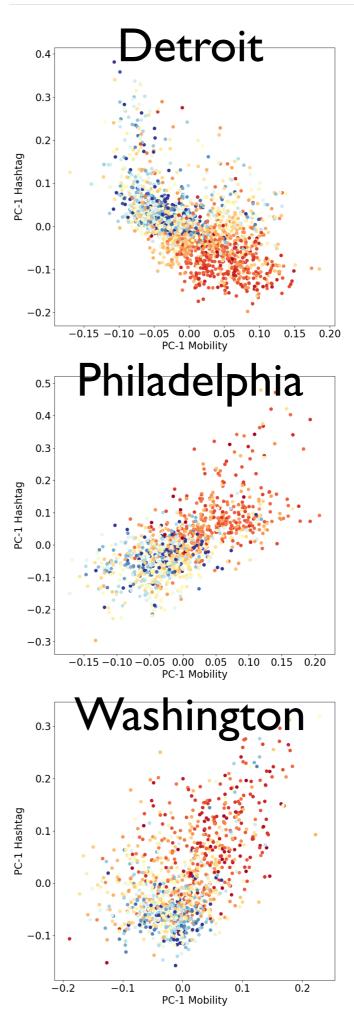

# Matrix of neighborhood interactions ordered by income

- Networks of mobility and communication show patterns of segregation by income
- · Particularly high at the extremes

#### PCA on Hashtag Usage

Is there a dominant direction of hashtag usage?

#### PCA on Mobility Patterns

Is there a dominant direction of travel patterns?