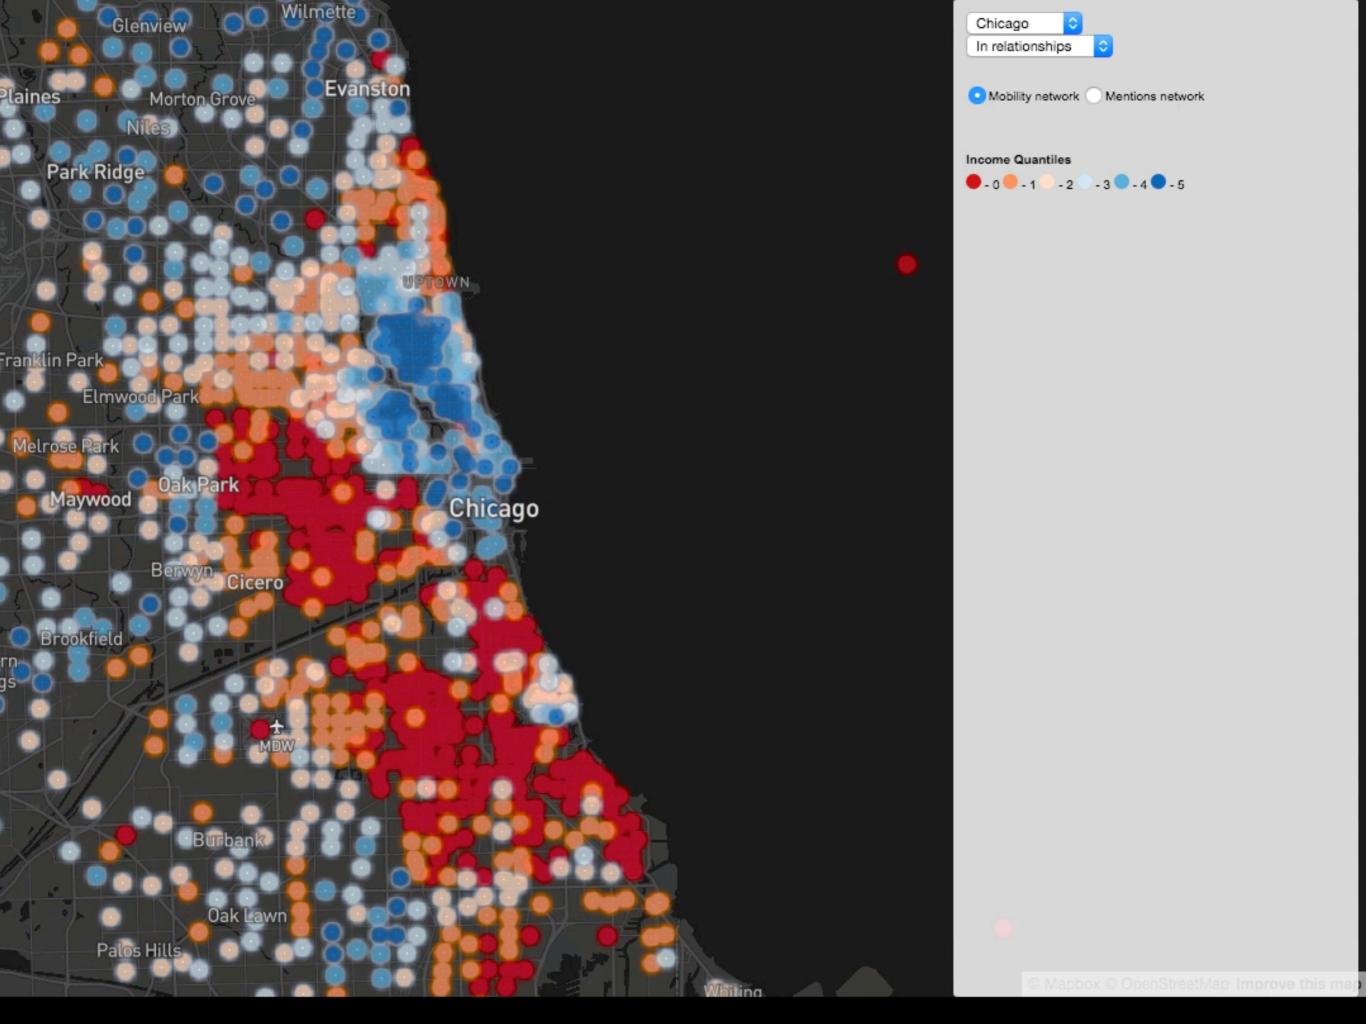

# Matrix of neighborhood interactions ordered by income

- Networks of mobility and communication show patterns of segregation by income
- · Particularly high at the extremes