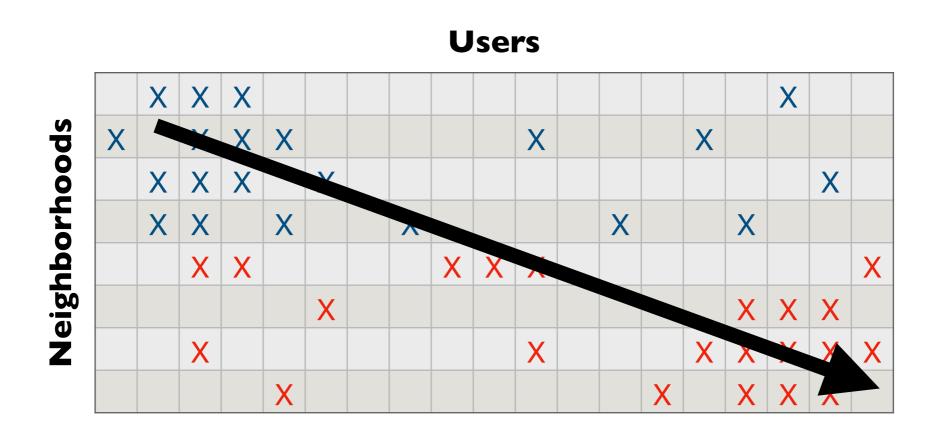

# Matrix of neighborhood interactions ordered by income

- Networks of mobility and communication show patterns of segregation by income
- · Particularly high at the extremes