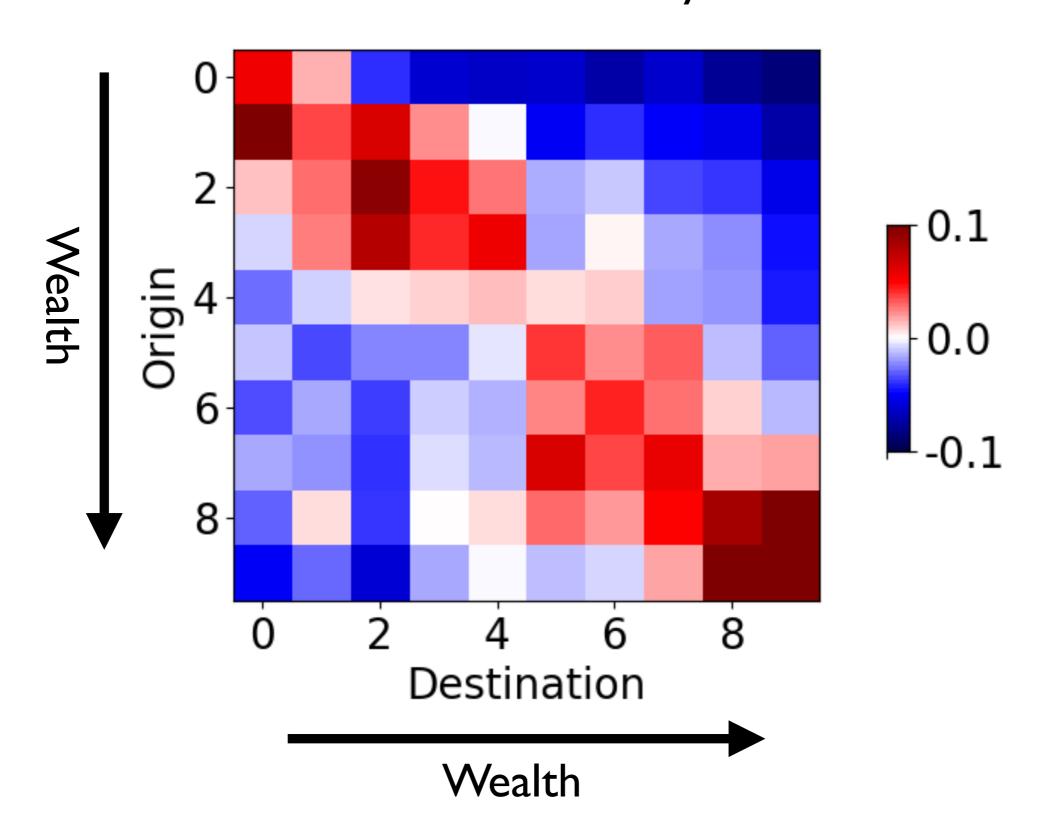

# Matrix of neighborhood interactions ordered by income

- Networks of mobility and communication show patterns of segregation by income
- · Particularly high at the extremes