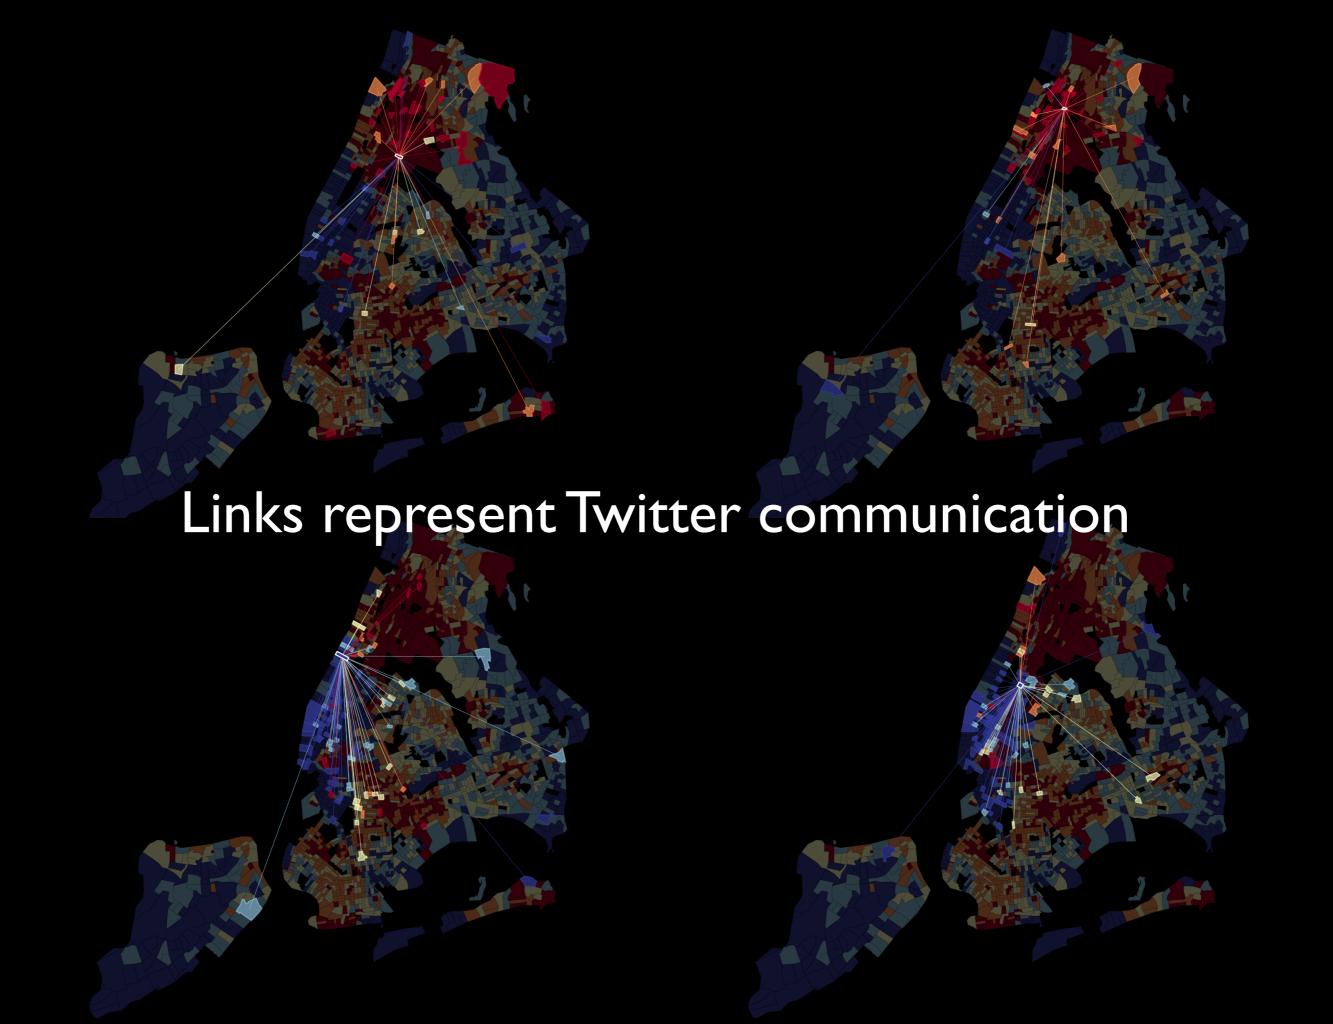

### Social Complexity

Alfredo J. Morales MIT Media Lab



alfredom@mit.edu @ajmoralesguzman ajmoralesguzman.com

### COMPLEX SYSTEMS





Societies are complex, connected, interdependent groups of individuals







































## Twitter Activity





## Twitter Activity











### Segregation

Schelling Model: Tolerance thresholds make people move









# Matrix of neighborhood interactions ordered by income





- Networks of mobility and communication show patterns of segregation by income
- · Particularly high at the extremes





#### Axelrod Model of Cultural Emergence

Cultural groups emerge when people imitate each other



### PCA



PCA finds the directions where variance is highest



#### PCA on Hashtag Usage



Is there a dominant direction of hashtag usage?

#### PCA on Mobility Patterns



Is there a dominant direction of travel patterns?







# What are these neighborhoods talking about?

#### **Topic Model**

Unsupervised Machine Learning Algorithm Cluster documents based on word frequency



#### Urban Topic Model



Find content characteristic of locations



7.4

7.2

Central area topic Peripheral area topic





So