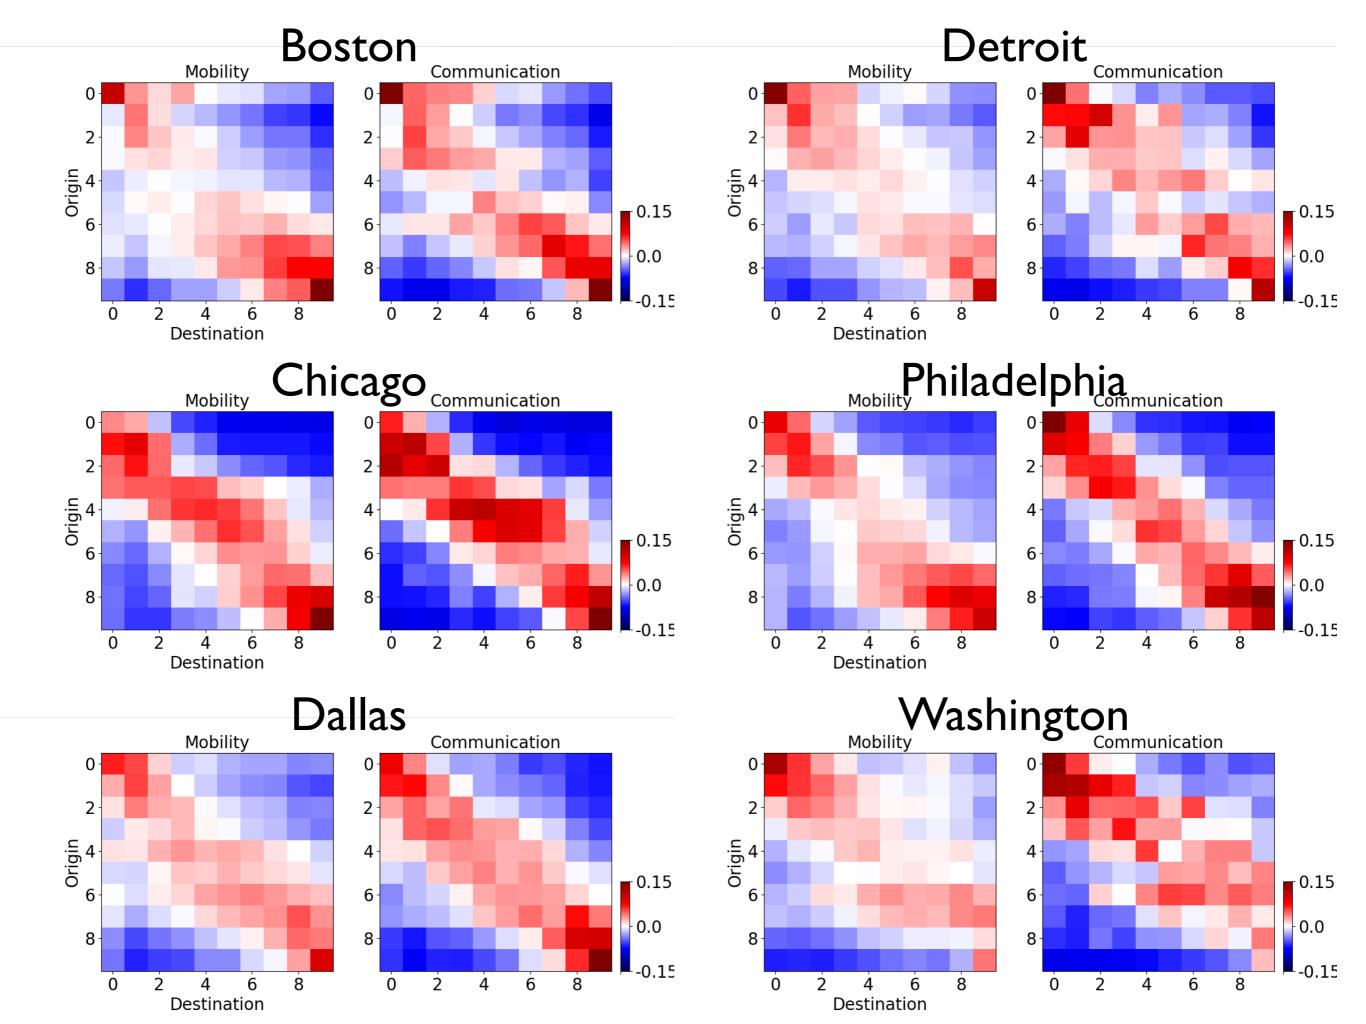

# Matrix of neighborhood interactions ordered by income

- Networks of mobility and communication show patterns of segregation by income
- · Particularly high at the extremes