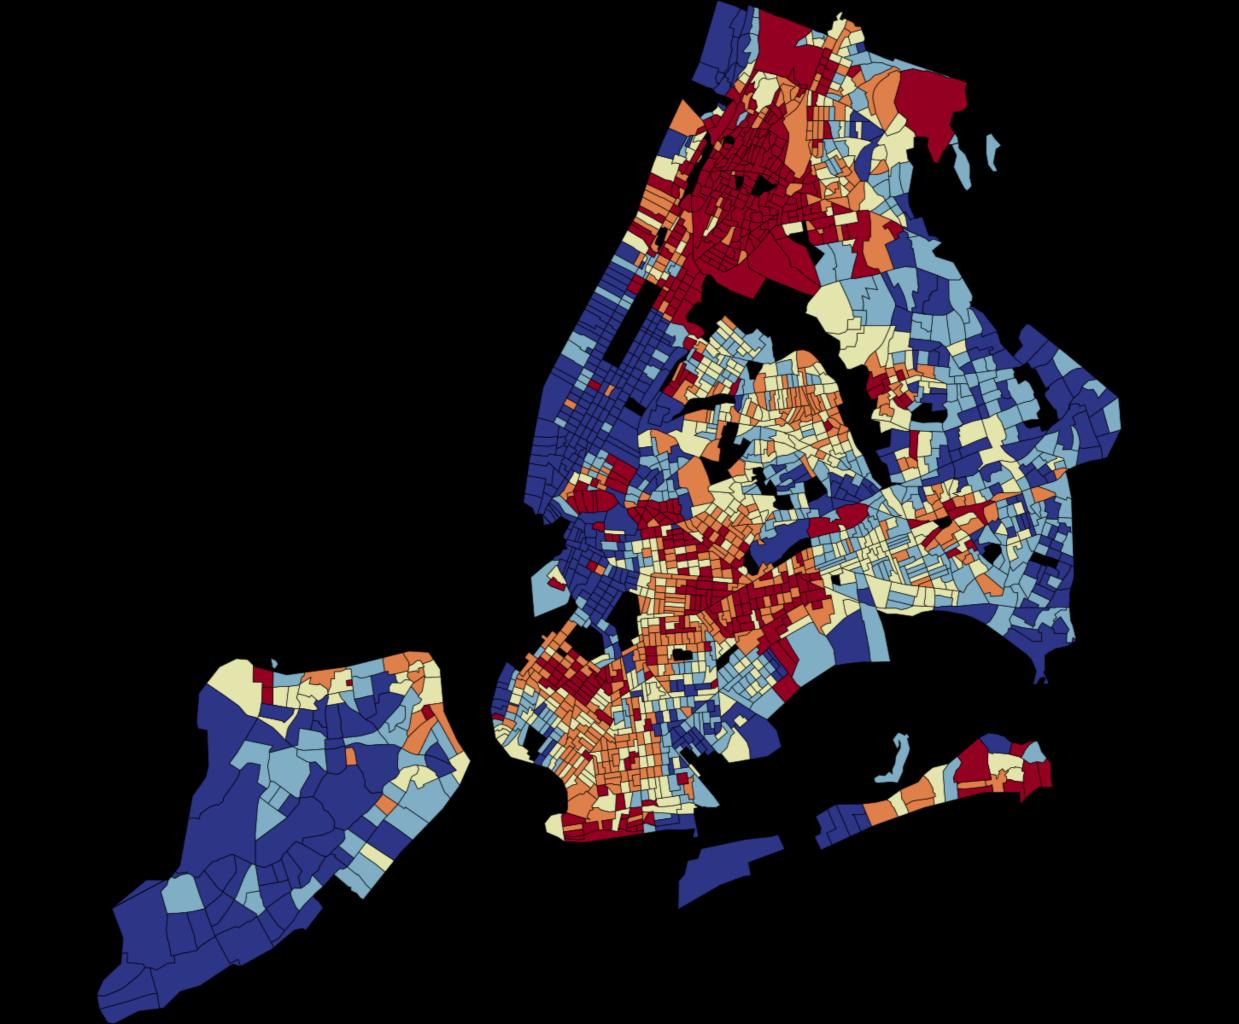

# Matrix of neighborhood interactions ordered by income

- Networks of mobility and communication show patterns of segregation by income
- · Particularly high at the extremes