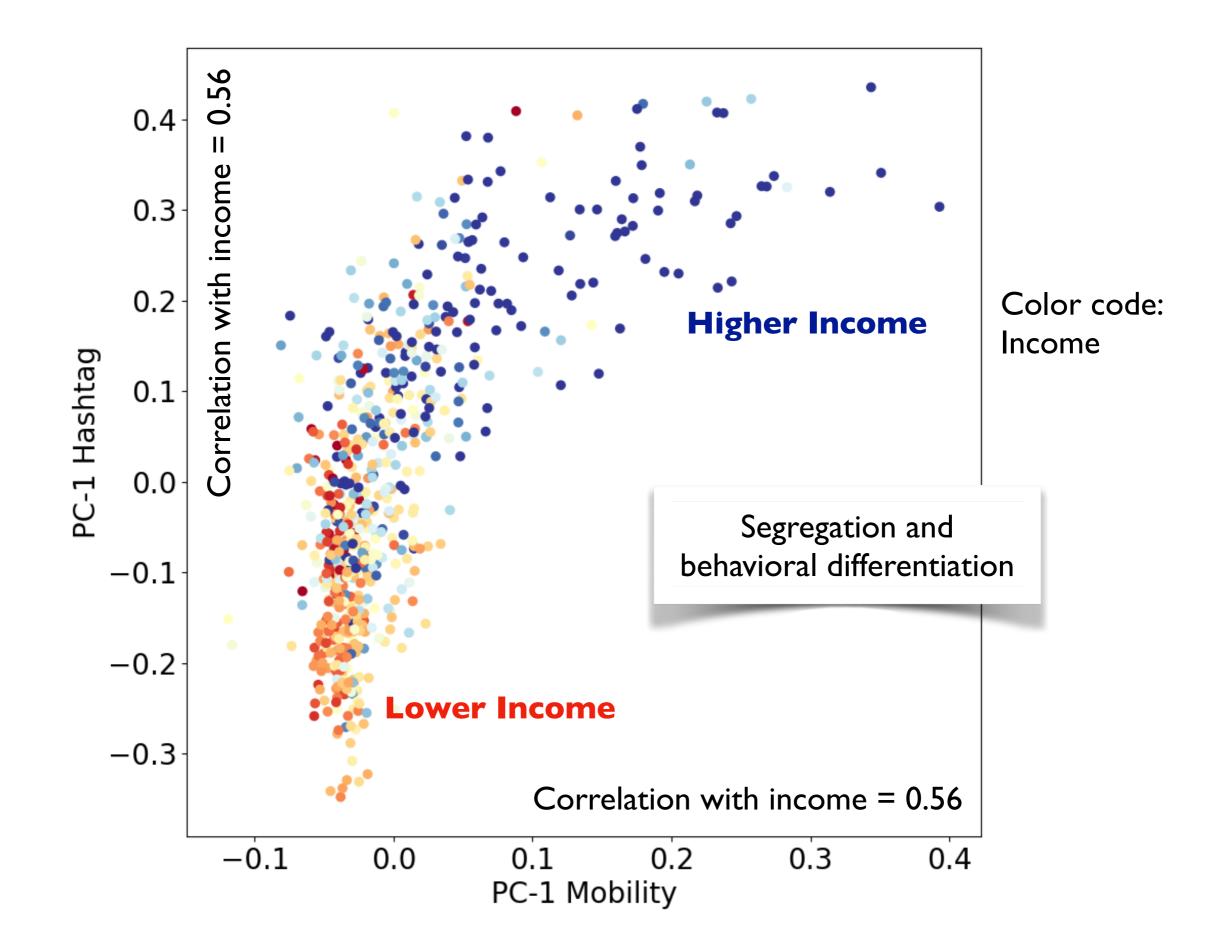

# Matrix of neighborhood interactions ordered by income

- Networks of mobility and communication show patterns of segregation by income
- · Particularly high at the extremes

#### PCA on Hashtag Usage

Is there a dominant direction of hashtag usage?

#### PCA on Mobility Patterns

Is there a dominant direction of travel patterns?