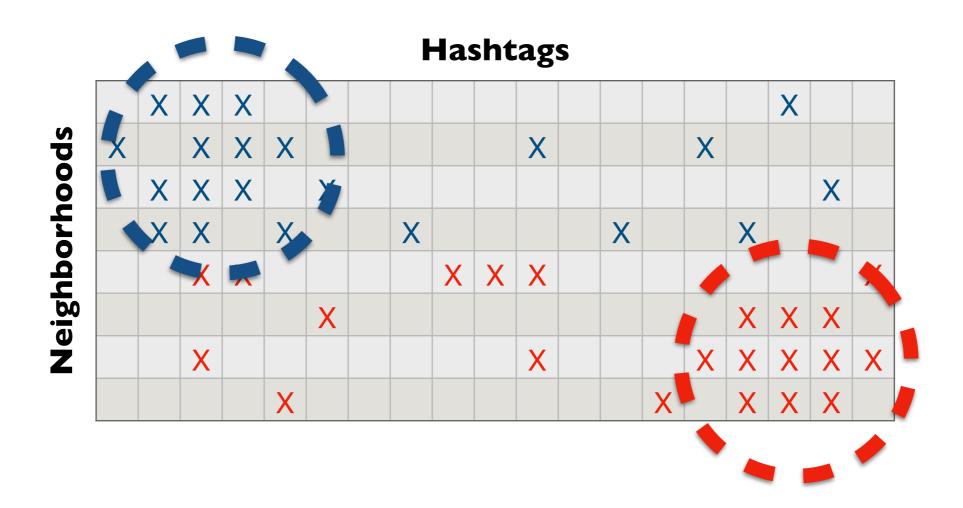

# Matrix of neighborhood interactions ordered by income

- Networks of mobility and communication show patterns of segregation by income
- · Particularly high at the extremes