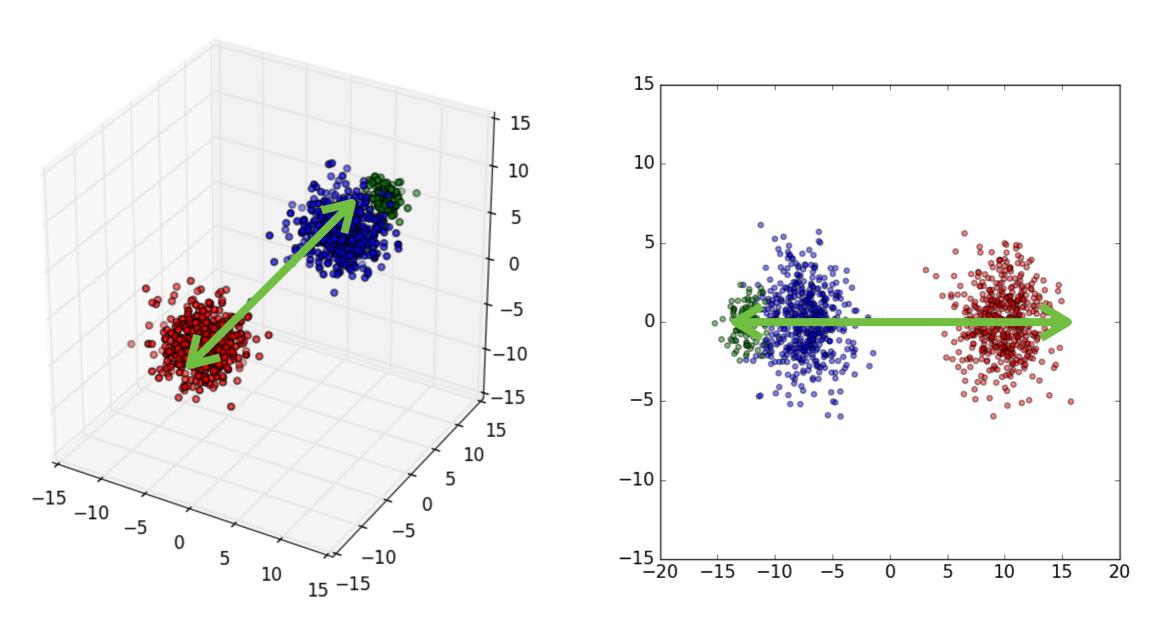

### PCA

PCA finds the directions where variance is highest

#### PCA on Hashtag Usage

Is there a dominant direction of hashtag usage?

#### PCA on Mobility Patterns

Is there a dominant direction of travel patterns?