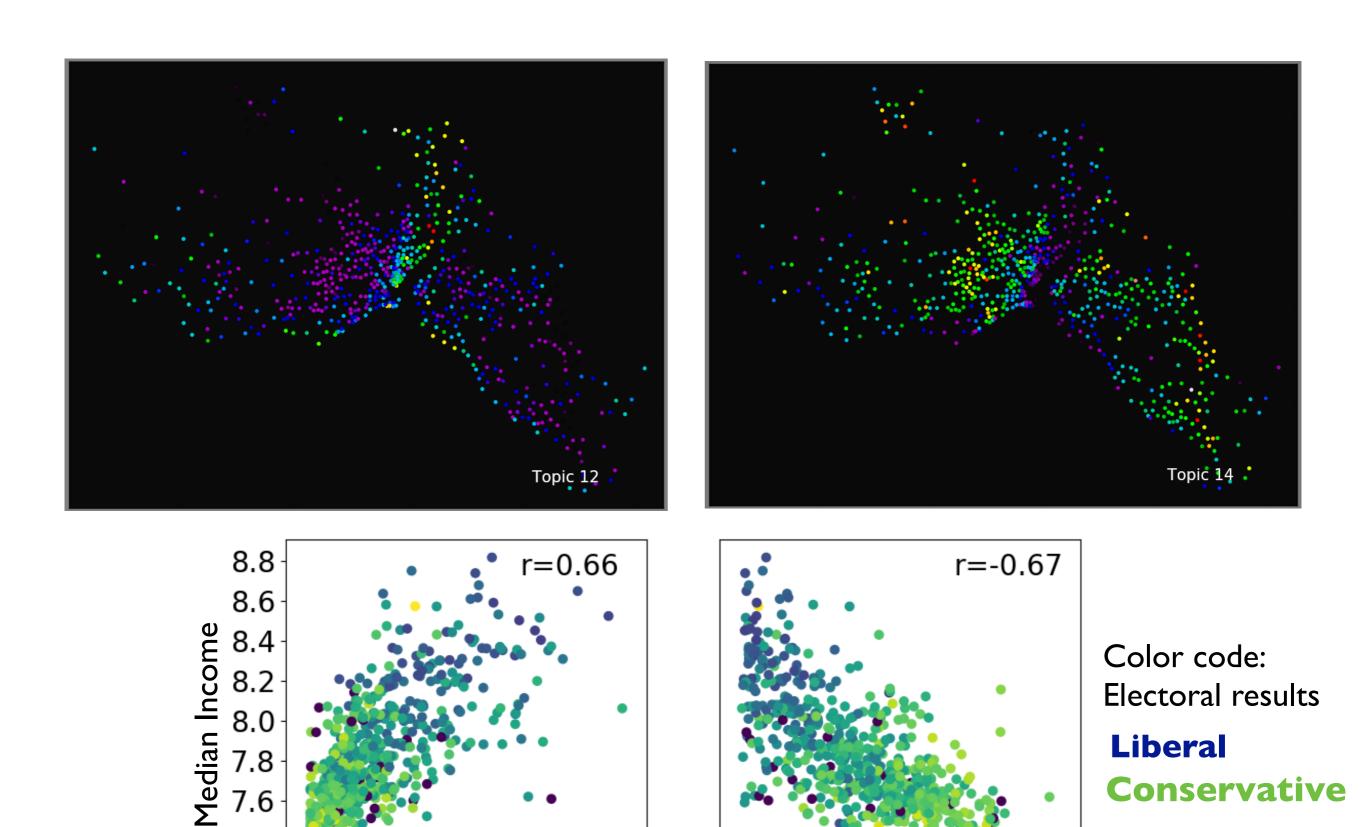

#### Urban Topic Model

Find content characteristic of locations

7.4

7.2

Central area topic Peripheral area topic

Source: GAO.