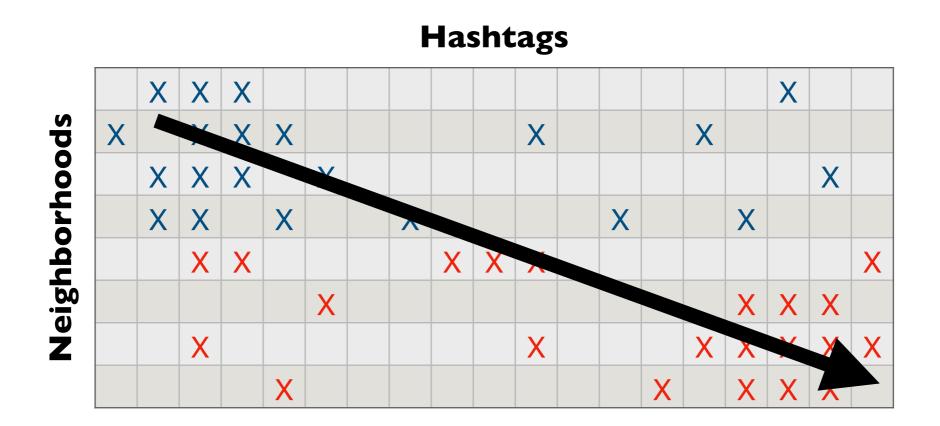

# Matrix of neighborhood interactions ordered by income

- Networks of mobility and communication show patterns of segregation by income
- · Particularly high at the extremes