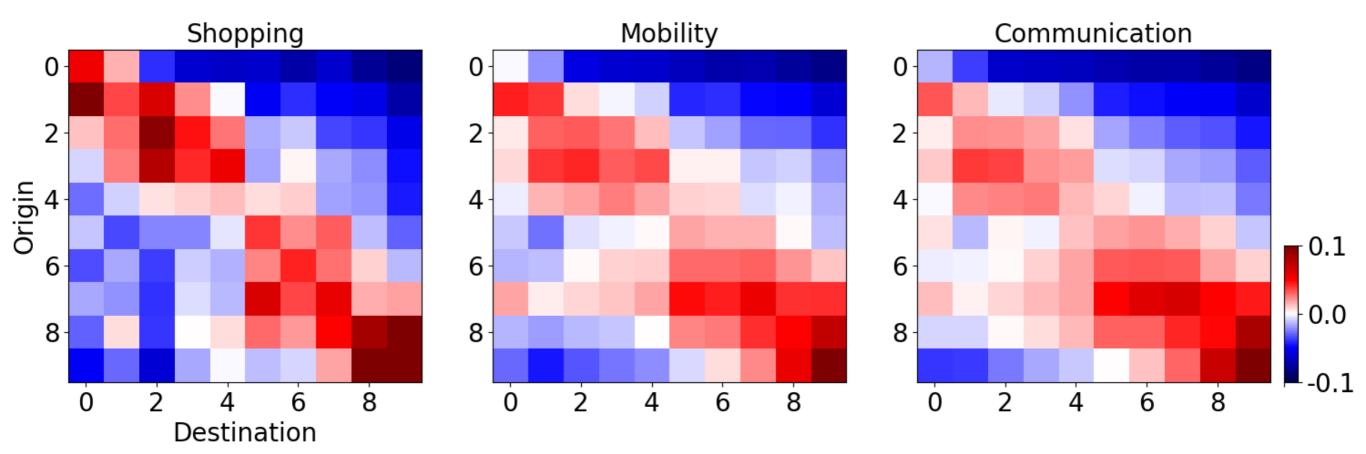

# Matrix of neighborhood interactions ordered by income

- Networks of mobility and communication show patterns of segregation by income
- · Particularly high at the extremes