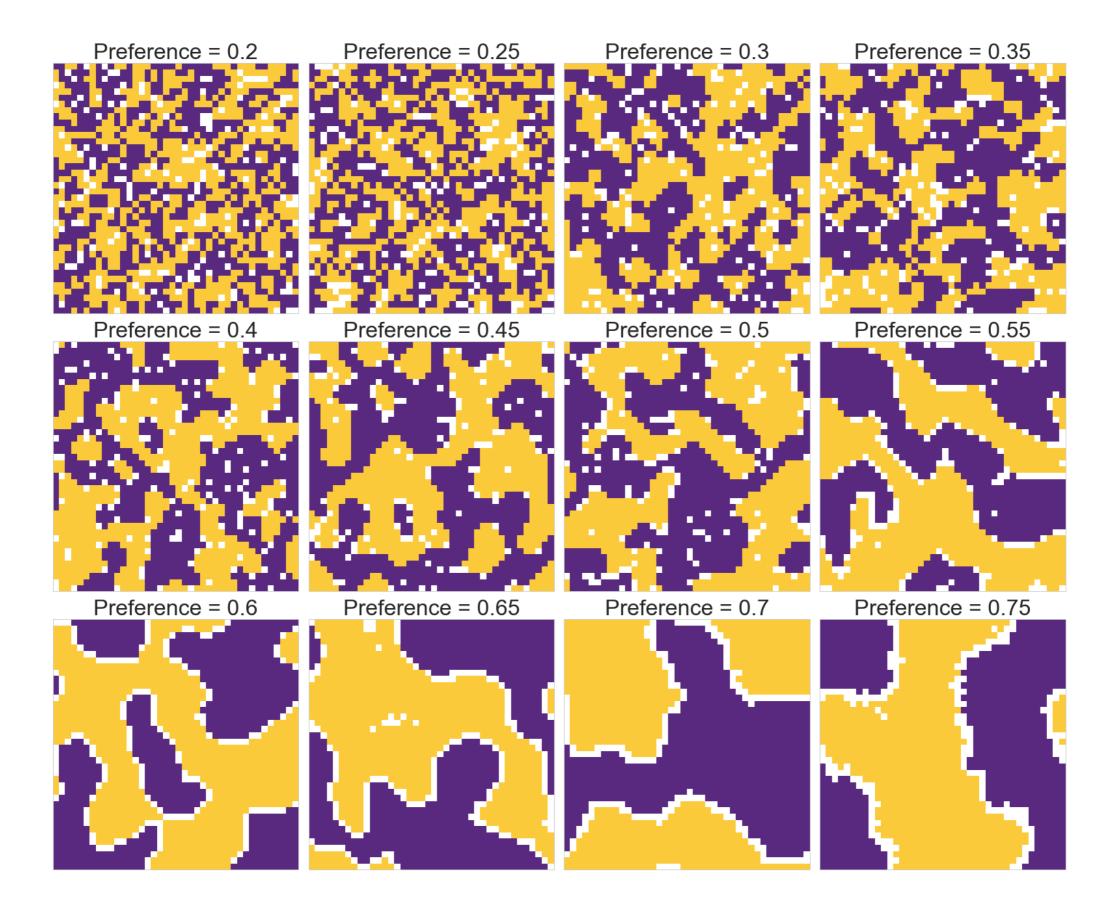

### Segregation

Schelling Model: Tolerance thresholds make people move

#### Axelrod Model of Cultural Emergence

Cultural groups emerge when people imitate each other