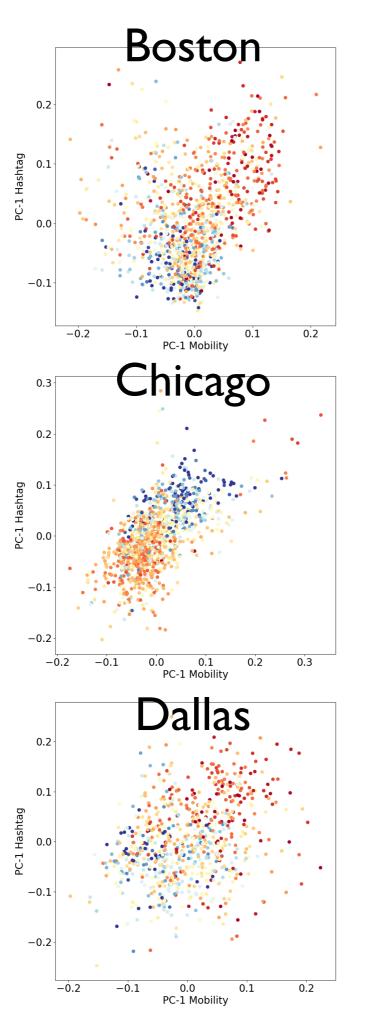

# Matrix of neighborhood interactions ordered by income

- Networks of mobility and communication show patterns of segregation by income
- · Particularly high at the extremes

#### PCA on Hashtag Usage

Is there a dominant direction of hashtag usage?

#### PCA on Mobility Patterns

Is there a dominant direction of travel patterns?